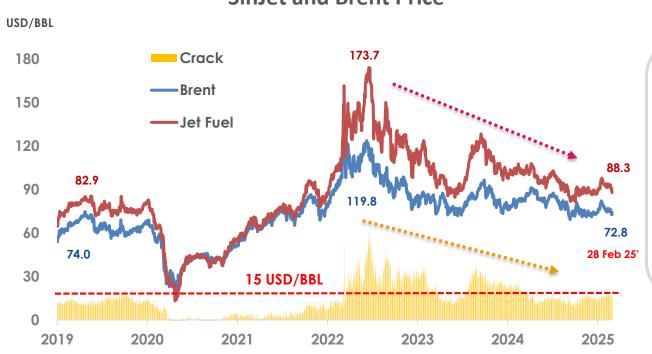

#### Crude Oil and Jet Fuel Price Trends

#### **SinJet and Brent Price**

Oil prices rose in early 2025, and fell back as U.S. production increases and tariff disputes weakened the outlook for crude oil demand. Jet fuel crack prices currently stand at around \$15 a barrel.