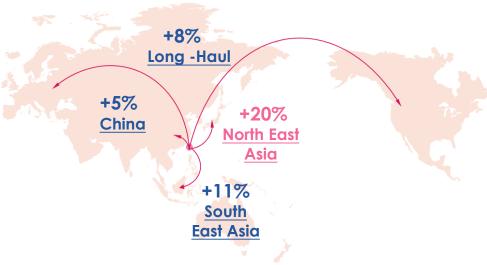

## The Growth Operating Revenue

The 2024 operating revenue increased by 8% compared with last year. Both passenger and cargo revenue remained growth, especially in North East Asia, South East Asia and Long-Haul flight.