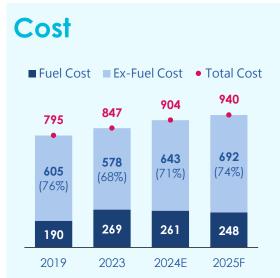

## **Fuel Cost Analysis**

|                                      | 2024   | 2023   | YoY         |
|--------------------------------------|--------|--------|-------------|
| Jet fuel (MOPS) USD/BBL              | 96.25  | 105.31 | <b>-9</b> % |
| Fuel<br>Consumption<br>10K/BBL       | 1,552  | 1,506  | 3%          |
| Fuel Cost<br>(TWD 100 million)       | 516.14 | 538.39 | -4%         |
| Hedging gain<br>(TWD 100 million)    | -0.15  | 0.10   | -           |
| Total fuel cost<br>(TWD 100 million) | 515.99 | 538.49 | -4%         |

The volume of fuel barrels in 2024 was increase by 3% compared with 2023. However, the average fuel price for 2024 was fall by 9% compared with 2023. The total fuel cost in 2024 was decrease by NT\$2.25 billion (4%) compared with 2023.