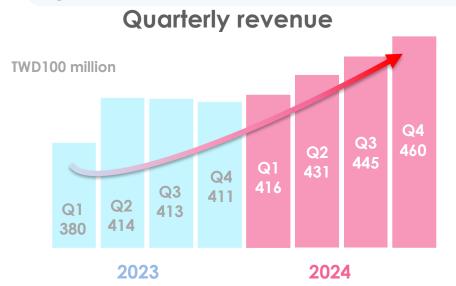

## The Growth Operating Revenue

The 2024 operating revenue increased by 8% compared with last year. Both passenger and cargo revenue remained growth, especially in North East Asia, South East Asia and Long-Haul flight.