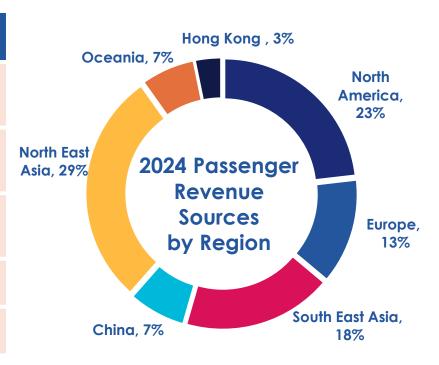

| Total Fleets     | 84      | 86          |                                 |





## Passenger & Cargo Market, Performance & Strategies

#### **2024 Passenger Operational Results**

|                                              | 2024  | 24' vs 23' | 24' vs 19' |
|----------------------------------------------|-------|------------|------------|
| Passenger<br>revenue<br>(TWD 100 million)    | 1,074 | 8.4%       | 11.7%      |
| Revenue<br>passenger<br>('000)               | 1,146 | 19.5%      | -26.6%     |
| Available Seat<br>Kilometer<br>(100 million) | 474   | 9.6%       | -10.1%     |
| Average load factor (%)                      | 78.7  | 0.5ppt     | -2.1ppt    |
| Passenger yield (TWD/RPK)                    | 2.88  | -1.6%      | 27.5%      |



#### 2024 Passenger Revenue & Yield



#### **Continuously Growing Online Sales**

- Major & robust sales channeling: <u>Cl website(OLS)</u>.
- Over 1/3 of FIT sales are from CI website in 2024.
- Align with trendy topics, to stimulate more revenues.

OLS %







## **Deploy Network with Market Demand**

#### Year 2024

- 2024.04 Adding KHH-NRT flights
- 2024.05 TPE-KOJ. Market leader in Kyushu/ Japan
- 2024.07 TPE-SEA. Expanding N. America network

#### Year 2025

- 2025.02 Resuming KHH-KMJ. Meet leisure & business travel demand
- 2025.03 Adding TPE-TAK flights. Daily flight to Shikoku/ Japan
- 2025.04 Adding KHH-OKA flights
- 2025.05 More destinations are coming



## Passenger Operation Strategy



#### **Steady Development**

- Build-up hub & spoke network: the advantage of geograph