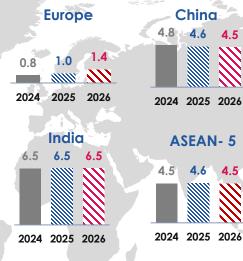

#### 2025-2026 Global Economic Outlook

- In January 2025, the IMF raised its forecast for U.S. economic growth this year to 2.7% (previously 2.2).
- After the adjustment, the IMF raised its global economic growth forecast by 0.1% to 3.3% in 2025 as well as in 2026.

2024

2025

2026

- 1. ASEAN-5: Malaysia, Philippines, Singapore, Thailand
  - IMF forecasts Taiwan's GDP only on April and October
- 3. Taiwan's 2026 GDP growth rate here is based on the forecast by the Chung-Hua Institution for Economic Research.

Source: IMF (Jan 2025)