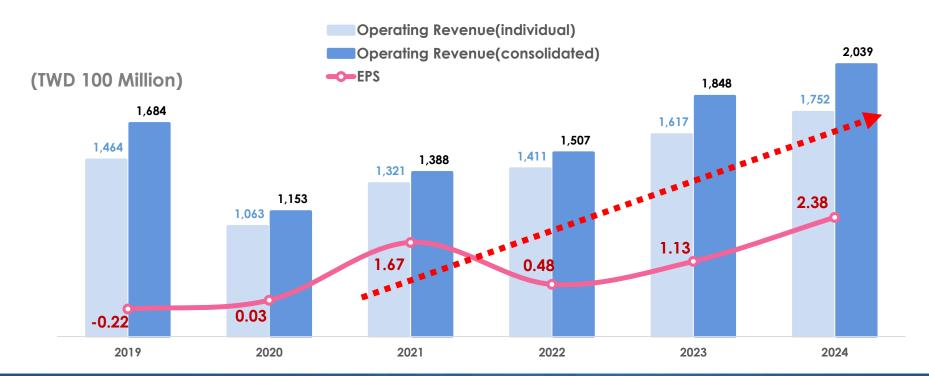

#### **2024 Financial Performance**

| (TWD 100 Million)                                   | 2024    | 2023    | Diff. | YoY    |
|-----------------------------------------------------|---------|---------|-------|--------|
| Operating revenue                                   | 2,038.8 | 1,848.2 | 190.6 | 10.3%  |
| Passenger revenue                                   | 1,279.2 | 1,157.2 | 122.0 | 10.5%  |
| Cargo revenue                                       | 607.1   | 571.5   | 35.6  | 6.2%   |
| Other operating revenue                             | 152.5   | 119.5   | 33.0  | 27.6%  |
| Net Operating Income                                | 182.0   | 101.6   | 80.4  | 79.2%  |
| Net Income After Tax                                | 154.9   | 74.7    | 80.2  | 107.4% |
| Net Income Attributable to<br>Owners of the company | 143.8   | 68.2    | 75.6  | 110.9% |
| Earnings Per Share (TWD)                            | 2.38    | 1.13    | 1.25  | 110.6% |
| Book Value Per Share (TWD)                          | 14.16   | 12.33   | 1.83  | 14.8%  |

## The Growth Operating Revenue

The 2024 operating revenue increased by 8% compared with last year. Both passenger and cargo revenue remained growth, especially in North East Asia, South East Asia and Long-Haul flight.