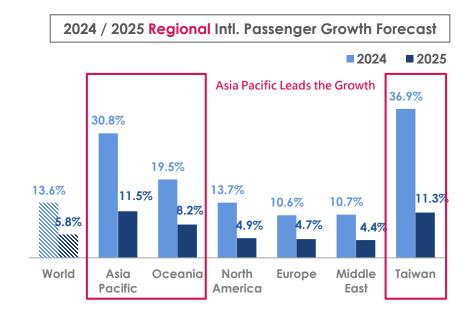

#### Global Passenger Market Outlook

- The passenger load factor reached a record high in 2024, reflecting the increasing impact of supply chain constraints on capacity expansion. In 2025, International passenger traffic is expected to grow by 5.8% YoY.
- Asia and Oceania are projected to grow at 11.5% and 8.2% in 2025, respectively, highlighting the Asia-Pacific region as a key driver of global passenger growth.