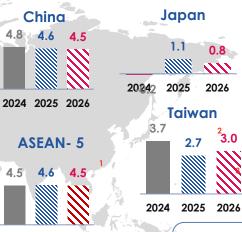

#### 2025-2026 Global Economic Outlook

- In January 2025, the IMF raised its forecast for U.S. economic growth this year to 2.7% (previously 2.2).
- After the adjustment, the IMF raised its global economic growth forecast by 0.1% to 3.3% in 2025 as well as in 2026.

2024

2025

2026

- 1. ASEAN-5: Malaysia, Philippines, Singapore, Thailand
  - IMF forecasts Taiwan's GDP only on April and October
- 3. Taiwan's 2026 GDP growth rate here is based on the forecast by the Chung-Hua Institution for Economic Research.

Source: IMF (Jan 2025)