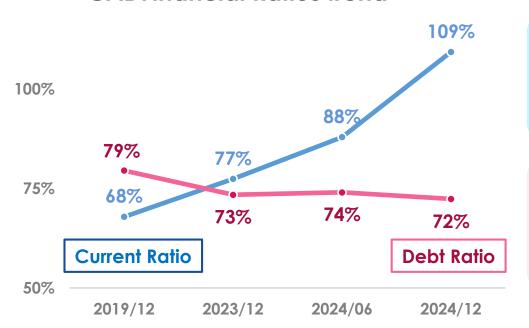

#### **CAL Financial Ratios trend**

Under continuously profit

Current ratio +41ppt v.s 19Q4

Debt ratio -7ppt v.s 19Q4

CAL's financial condition and ratios are gradually optimized.