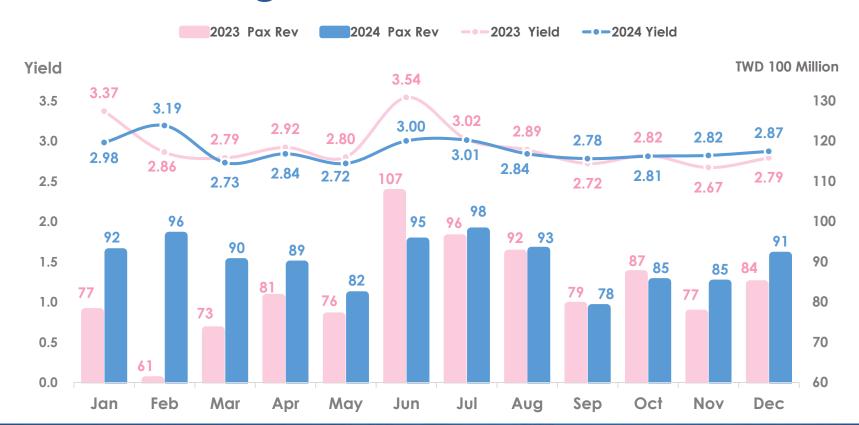

al Fleets     | 84      | 86          |                                 |





## Passenger & Cargo Market, Performance & Strategies

#### **2024 Passenger Operational Results**

|                                              | 2024  | 24' vs 23' | 24' vs 19' |
|----------------------------------------------|-------|------------|------------|
| Passenger<br>revenue<br>(TWD 100 million)    | 1,074 | 8.4%       | 11.7%      |
| Revenue<br>passenger<br>('000)               | 1,146 | 19.5%      | -26.6%     |
| Available Seat<br>Kilometer<br>(100 million) | 474   | 9.6%       | -10.1%     |
| Average load factor (%)                      | 78.7  | 0.5ppt     | -2.1ppt    |
| Passenger yield (TWD/RPK)                    | 2.88  | -1.6%      | 27.5%      |



#### 2024 Passenger Revenue & Yield



#### **Continuously Growing Online Sales**

- Major & robust sales channeling: <u>Cl website(OLS)</u>.
- Over 1/3 of FIT sales are from CI website in 2024.
- Align with trendy topics, to stimulate more revenues.

OLS %







## **Deploy Network with Market Demand**

#### Year 2024

- 2024.04 Adding KHH-NRT flights
- 2024.05 TPE-KOJ. Market leader in Kyushu/ Japan
- 2024.07 TPE-SEA. Expanding N. America network

#### Year 2025

- 2025.02 Resuming KHH-KMJ. Meet leisure & business travel demand
- 2025.03 Adding TPE-TAK flights. Daily flight to Shikoku/ Japan
- 2025.04 Adding KHH-OKA flights
- 2025.05 More destinations are coming



## Passenger Operation Strategy



#### **Steady Development**

- Build-up hub & spoke network: the advantage of geographic location.
- Expanding Network: Partn