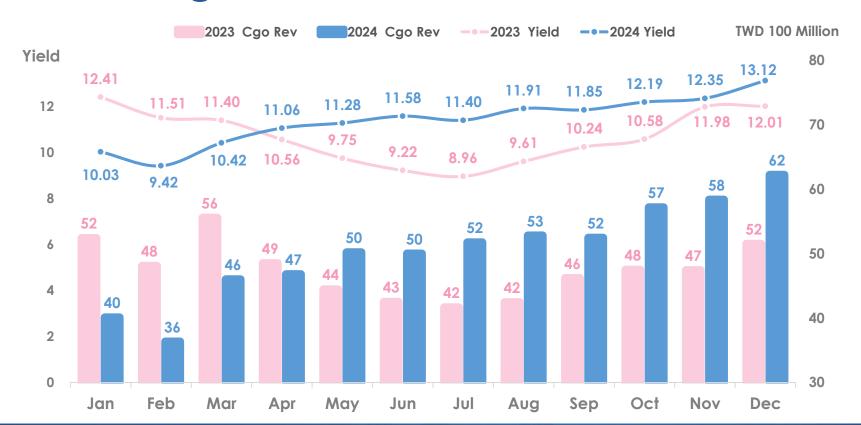

anding Cooperation with other industry, to create win-win add-on value



#### **2024 Cargo Operational Results**

|                                                        | 2024  | 24' vs 23' | 24' vs 19' |
|--------------------------------------------------------|-------|------------|------------|
| Cargo revenue<br>(TWD 100 million)                     | 604.4 | 6.3%       | 39.3%      |
| Revenue Freight<br>Ton Kilometer<br>(100 million)      | 52.9  | -1.0%      | -1.5%      |
| Available<br>Freight<br>Ton Kilometer<br>(100 million) | 77.4  | -2.3%      | -3.4%      |
| Average load factor (%)                                | 68.3  | 0.9ppt     | 1.3ppt     |
| Cargo yield<br>(TWD)                                   | 11.44 | 7.4%       | 41.4%      |



## 2024 Cargo Revenue & Yield



## Cargo Operation Strategy



Enhance aircraft and network advantages, and maintain operational flexibility in response to market trends.

- After the last 777F is delivered, flexibly deploy 10 777Fs and 8 744Fs, leveraging high cargo capacity and fuel efficiency to enhance operational performance.
- Monitor the tariff policies of Europe and the United States. Expand our presence in the North American market outside the United States by starting freighter service to Toronto, Canada.
- Flexibly adjust and optimize the Southeast Asia freighter network to strengthen the position as an Asia-Pacific transshipment hub.
- Keep up with the development trends in the AI industry and seize charter flight opportunities for related electronic products.
- Attract high-yield cargo sources, such as sem