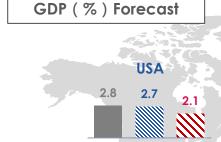

#### 2025-2026 Global Economic Outlook

- In January 2025, the IMF raised its forecast for U.S. economic growth this year to 2.7% (previously 2.2).
- After the adjustment, the IMF raised its global economic growth forecast by 0.1% to 3.3% in 2025 as well as in 2026.

2024

2025

2026

- 1. ASEAN-5: Malaysia, Philippines, Singapore, Thailand
  - IMF forecasts Taiwan's GDP only on April and October
- 3. Taiwan's 2026 GDP growth rate here is based on the forecast by the Chung-Hua Institution for Economic Research.

Source: IMF (Jan 2025)