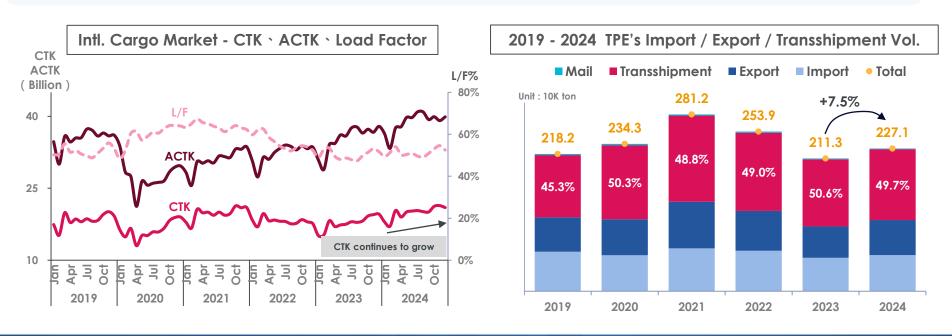

#### Global / Taoyuan Airport (TPE) Cargo Market Outlook

- International Cargo Tonne Kilometer (CTK) reached a new high in 2024, growing by 11.3% YoY. In 2025, air cargo demand is expected to grow steadily, with a projected growth rate of 6.0%.
- In 2024, TPE's total cargo volume increased by 7.5% YoY, surpassing pre-pandemic levels. However, geopolitical factors and potential Trump administration policies add uncertainty to the cargo market.