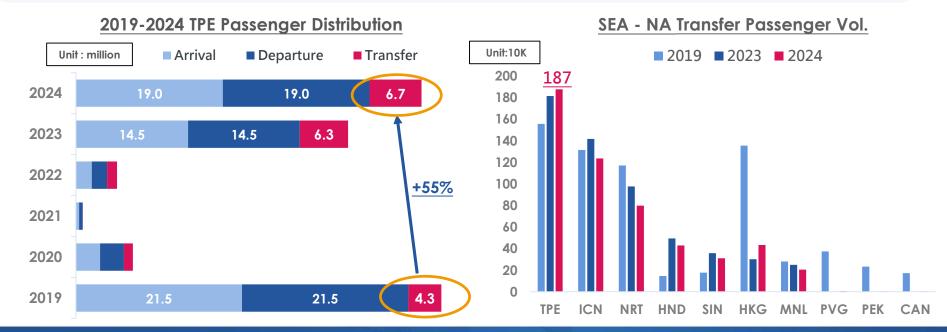

#### Taoyuan Airport (TPE) Passenger Market

- TPE's passenger volume is expected to reach the pre-pandemic level in 2025(94% in 2024).
- Taiwanese carriers are actively enhancing sixth freedom traffic products, leading to a significant increase in transfer passengers at TPE.
- In 2024, the number of transit passengers via TPE continued to reach new highs, totaling 1.87 million.