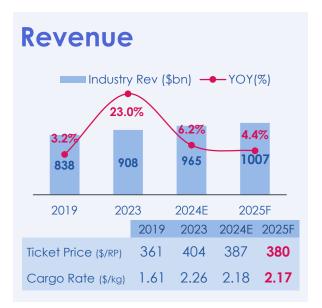

#### Stable Industry Earnings Expected in 2025 Amid Lower Fuel Prices

- Revenue: Passenger fares and cargo rates may decline slightly in 2025 but remain above pre-pandemic levels.
- Cost: Global airline industry costs are expected to rise 4% to \$940 billion in 2025.
- **Profit**: In 2025, the global airline industry's net profit is expected to reach \$36.6 billion, with a net margin rising to 3.6%. Average profit per passenger is projected at \$7.

Source: IATA 14