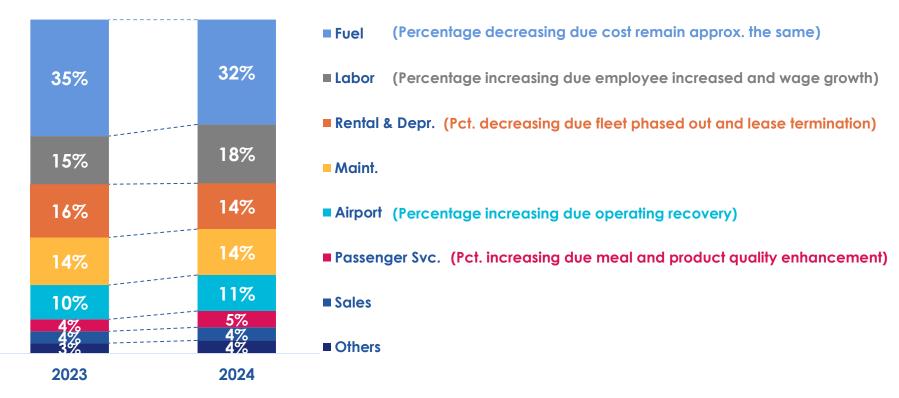

4.7    | 80.2  | 107.4% |
| Net Income Attributable to<br>Owners of the company | 143.8   | 68.2    | 75.6  | 110.9% |
| Earnings Per Share (TWD)                            | 2.38    | 1.13    | 1.25  | 110.6% |
| Book Value Per Share (TWD)                          | 14.16   | 12.33   | 1.83  | 14.8%  |



## **Group Financial Ratio**

#### **CAL Financial Ratios trend**



Under continuously profit

Current ratio +41ppt v.s 19Q4

Debt ratio -7ppt v.s 19Q4

CAL's financial condition and ratios are gradually optimized.



## The Growth Operating Revenue

The 2024 operating revenue increased by 8% compared with last year. Both passenger and cargo revenue remained growth, especially in North East Asia, South East Asia and Long-Haul flight.





## **Operating Cost Breakdown and Comparison**





## **Fuel Cost Analysis**

|                                      | 2024   | 2023   | YoY         |
|--------------------------------------|--------|--------|-------------|
| Jet fuel (MOPS) USD/BBL              | 96.25  | 105.31 | <b>-9</b> % |
| Fuel<br>Consumption<br>10K/BBL       | 1,552  | 1,506  | 3%          |
| Fuel Cost<br>(TWD 100 million)       | 516.14 | 538.39 | -4%         |
| Hedging gain<br>(TWD 100 million)    | -0.15  | 0.10   | -           |
| Total fuel cost<br>(TWD 100 million) | 515.99 | 538.49 | -4%         |



The volume of fuel barrels in 2024 was increase by 3% compared with 2023. However, the average fuel price for 2024 was fall by 9% compared with 2023. The total fuel cost in 2024 was decrease by NT\$2.25 billion (4%) compared with 2023.

#### Crude Oil and