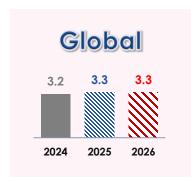

#### 2025-2026 Global Economic Outlook

- In January 2025, the IMF raised its forecast for U.S. economic growth this year to 2.7% (previously 2.2).
- After the adjustment, the IMF raised its global economic growth forecast by 0.1% to 3.3% in 2025 as well as in 2026.

Source: IMF (Jan 2025)