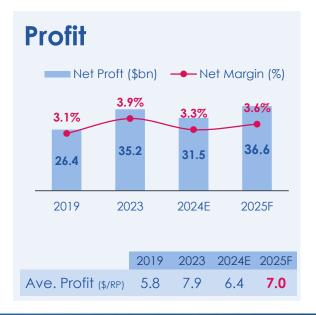

#### Stable Industry Earnings Expected in 2025 Amid Lower Fuel Prices

- Revenue: Passenger fares and cargo rates may decline slightly in 2025 but remain above pre-pandemic levels.
- Cost: Global airline industry costs are expected to rise 4% to \$940 billion in 2025.
- **Profit**: In 2025, the global airline industry's net profit is expected to reach \$36.6 billion, with a net margin rising to 3.6%. Average profit per passenger is projected at \$7.