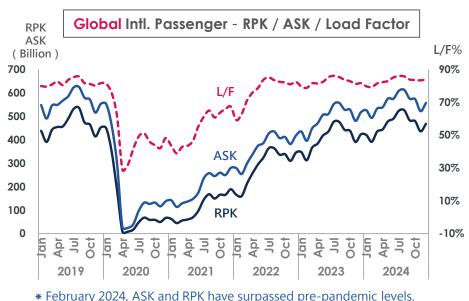

#### Global Passenger Market Outlook

- The passenger load factor reached a record high in 2024, reflecting the increasing impact of supply chain constraints on capacity expansion. In 2025, International passenger traffic is expected to grow by 5.8% YoY.
- Asia and Oceania are projected to grow at 11.5% and 8.2% in 2025, respectively, highlighting the Asia-Pacific region as a key driver of global passenger growth.