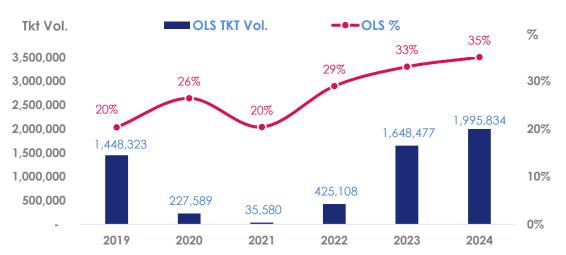

#### **Continuously Growing Online Sales**

- Major & robust sales channeling: <u>Cl website(OLS)</u>.
- Over 1/3 of FIT sales are from CI website in 2024.
- Align with trendy topics, to stimulate more revenues.

OLS %