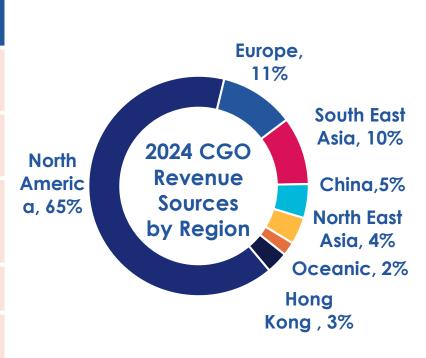

to enhance user experience.
- Expanding Cooperation with other industry, to create win-win add-on value



#### **2024 Cargo Operational Results**

|                                                        | 2024  | 24' vs 23' | 24' vs 19' |
|--------------------------------------------------------|-------|------------|------------|
| Cargo revenue<br>(TWD 100 million)                     | 604.4 | 6.3%       | 39.3%      |
| Revenue Freight<br>Ton Kilometer<br>(100 million)      | 52.9  | -1.0%      | -1.5%      |
| Available<br>Freight<br>Ton Kilometer<br>(100 million) | 77.4  | -2.3%      | -3.4%      |
| Average load factor (%)                                | 68.3  | 0.9ppt     | 1.3ppt     |
| Cargo yield<br>(TWD)                                   | 11.44 | 7.4%       | 41.4%      |



## 2024 Cargo Revenue & Yield



## Cargo Operation Strategy



Enhance aircraft and network advantages, and maintain operational flexibility in response to market trends.

- After the last 777F is delivered, flexibly deploy 10 777Fs and 8 744Fs, leveraging high cargo capacity and fuel efficiency to enhance operational performance.
- Monitor the tariff policies of Europe and the United States. Expand our presence in the North American market outside the United States by starting freighter service to Toronto, Canada.
- Flexibly adjust and optimize the Southeast Asia freighter network to strengthen the position as an Asia-Pacific transshipment hub.
- Keep up with the development trends in the AI industry and seize charter flight opportunities for related electronic products.
- Attract high