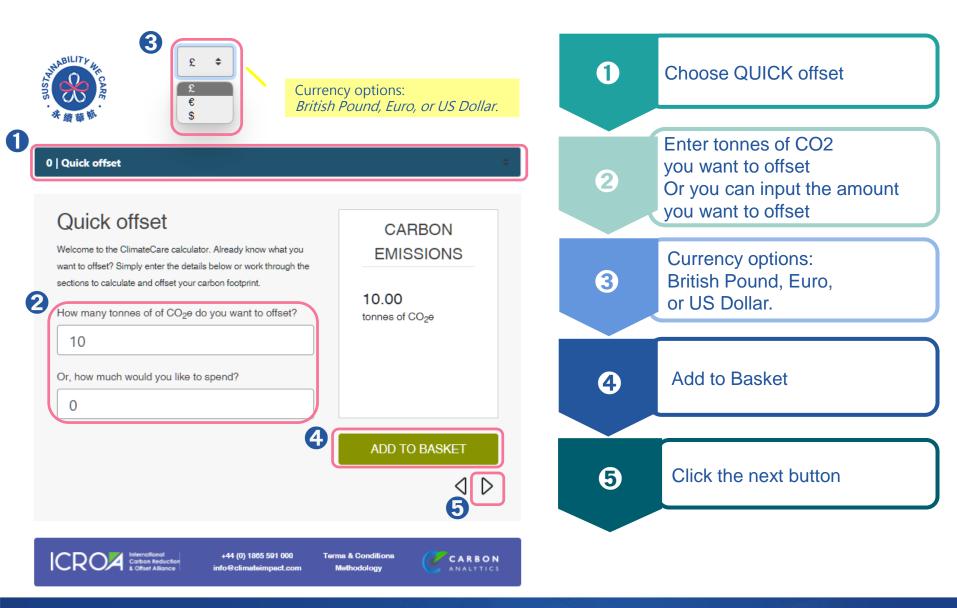

#### Quick offset

Welcome to the ClimateCare calculator. Already know what you want to offset? Simply enter the details below or work through the sections to calculate and offset your carbon footprint.

How many tonnes of of CO<sub>2</sub>e do you want to offset?

0

Or, how much would you like to spend?

10

CARBON EMISSIONS

0.80

tonnes of CO2e

ADD TO BASKET

1 Choose QUICK offset

you want to offset
Or you can input the amount
you want to offset

Enter tonnes of CO2

Currency options:
British Pound, Euro, or US Dollar.

Add to Basket

Click the next button

+44 (0) 1865 591 000 info@climateimpact.com Terms & Conditions Methodology