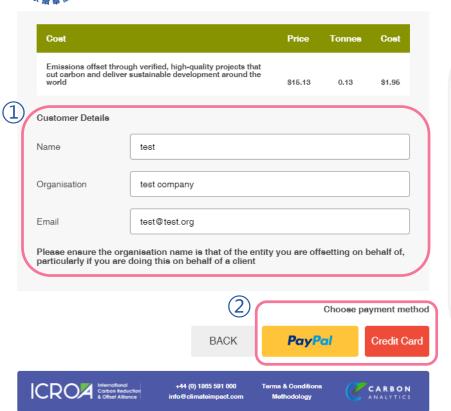

#### Carbon Offsetting Steps for Passengers PI. Offset flight emissions

9

- Fill out the Customer Details
- Choose Payment method, and upon payment, the carbon offset is complete
- \* Please fill in Customer Details in English.
- \*\* The carbon offset certificate will be presented based on the customer name/organization name you provide.
- \*\*\* Once customer has completed the payment, no refund can be made.

8

- ① Fill out the Customer Details
- ② Choose Payment method, and upon payment, the carbon offset is complete
  - \* Please fill in Customer Details in English.
  - \*\* The carbon offset certificate will be presented based on the customer name/organization name you provide.
  - \*\*\* Once customer has completed the payment, no refund can be made.

9

- ① Fill out the Customer Details
- ② Choose Payment method, and upon payment, the carbon offset is complete
  - \* Please fill in Customer Details in English.
  - \*\* The carbon offset certificate will be presented based on the customer name/organization name you provide.
  - \*\*\* Once customer has completed the payment, no refund can be made.

ICROA Infernational Carbon Reduction & Offset Alliance

+44 (0) 1865 591 000 fo@climateimpact.com erma & Conditiona Methodology CARBON

C II. One-off offset

8

- ① Fill out the Customer Details
- 2 Choose Payment method, and upon payment, the carbon offset is complete
  - \* Please fill in Customer Details in English.
  - \*\* The carbon offset certificate will be presented based on the customer name/organization name you provide.
  - \*\*\* Once customer has completed the payment, no refund can be made.