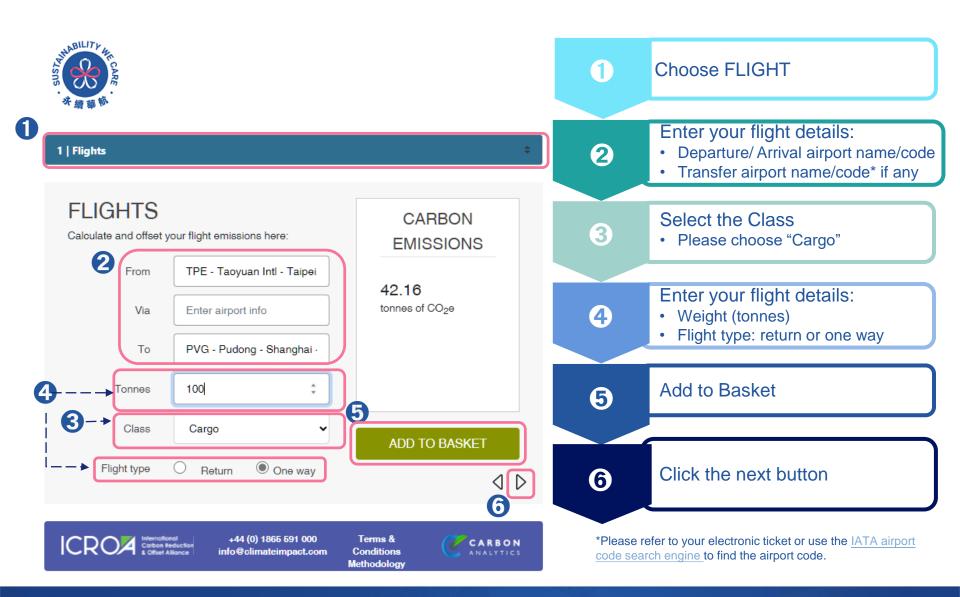

C II . One-off offset

 ${\mathcal P}$  I . Offset flight emissions

 $\mathcal{P}$  I . Offset flight emissions

Basket Total: 0.13 tCO2e

- Enter your flight details:

   Departure/Arrival airport name/code
  - Transfer airport name/code\* if any
- Enter your flight details:

  Number of passengers
  - Class
- Select your flight type
   Return or One way
- Add to Basket
- 6 Click the next button

\*Please refer to your electronic ticket or use the <u>IATA airport</u> code search engine to find the airport code.