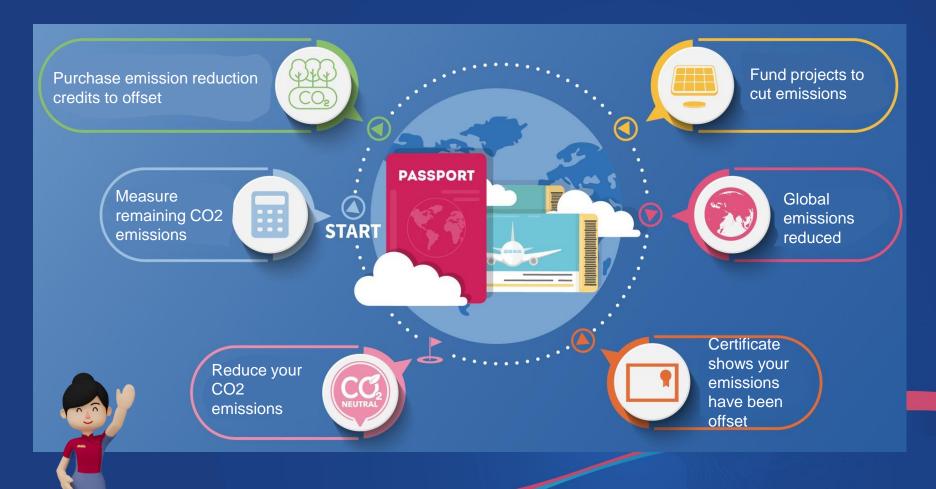

Partners, it allows you to measure the emissions generated by your flight and offset these with Climate Impact Partners, and to reach the goal of net zero travel.

Then **First** Finally "Net Zero Carbon" Flight = Calculate Carbon Footprint + Reduce Emissions + Offset

Communicate

vour climate

action and

engage

Continue to

reduce your CO2

emissions

Define and

measure your

carbon footprint

Set aoals

to reduce

carbon footprint and

deliver

internal

reductions

Go beyond

internal

reductions to

remaining

unavoidable

emissions

How to reduce carbon emissions? ▶▶

For passengers: Implementing eco-friendly travel practices, such as minimizing luggage weight, etc.

For airlines: Implementing eco-friendly flight operations. [7]



## Our ECO TRAVEL Carbon Offsetting Procedure





## Types of Passenger/Cargo Carbon Offset



PI. Offset flight emissions

**Carbon Offsetting for Passengers** 

**P**II. One-off offset



**Carbon Offsetting for Cargo Customers** 





Please click on the type of carbon offset guide you would like to view

C II . One-off offset





 ${\mathcal P}$  I . Offset flight emissions

 $\mathcal{P}$  I . Offset flight emissions







Basket Total: 0.13 tCO2e





- Enter your flight details:

   Departure/Arrival airport name/code
  - Transfer airport name/code\* if any
- Enter your flight details:

  Number of passengers
  - Class
- Select your flight type
   Return or One way
- Add to Basket
- 6 Click the next button

\*Please refer to your electronic ticket or use the <u>IATA airport</u> code search engine to find the airport code.



PI