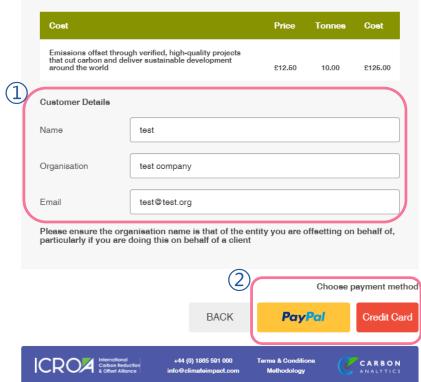

#### Carbon Offsetting Steps for Passengers PI. Offset flight emissions

9

- Fill out the Customer Details
- Choose Payment method, and upon payment, the carbon offset is complete
- \* Please fill in Customer Details in English.
- \*\* The carbon offset certificate will be presented based on the customer name/organization name you provide.
- \*\*\* Once customer has completed the payment, no refund can be made.

8

- ① Fill out the Customer Details
- ② Choose Payment method, and upon payment, the carbon offset is complete
  - \* Please fill in Customer Details in English.
  - \*\* The carbon offset certificate will be presented based on the customer name/organization name you provide.
  - \*\*\* Once customer has completed the payment, no refund can be made.

9

- ① Fill out the Customer Details
- ② Choose Payment method, and upon payment, the carbon offset is complete
  - \* Please fill in Customer Details in English.
  - \*\* The carbon offset certificate will be presented based on the customer name/organization name you provide.
  - \*\*\* Once customer has completed the payment, no refund can be made.

ICROA Infernational Carbon Reduction & Offset Alliance

+44 (0) 1865 591 000 fo@climateimpact.com erma & Conditiona Methodology CARBON

C II. One-off offset

8

- ① Fill out the Customer Details
- 2 Choose Payment method, and upon payment, the carbon offset is complete
  - \* Please fill in Customer Details in English.
  - \*\* The carbon offset certificate will be presented based on the customer name/organization name you provide.
  - \*\*\* Once customer has completed the payment, no refund can be made.