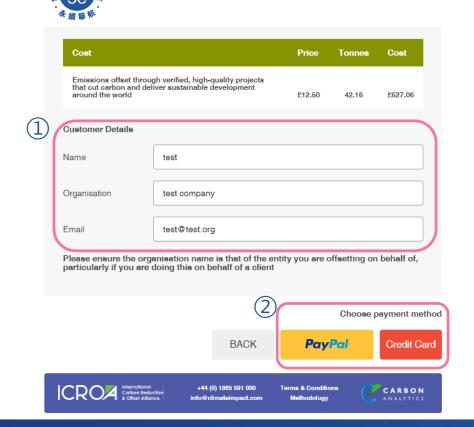

#### Carbon Offsetting Steps for Passengers PI. Offset flight emissions

9

- Fill out the Customer Details
- Choose Payment method, and upon payment, the carbon offset is complete
- \* Please fill in Customer Details in English.
- \*\* The carbon offset certificate will be presented based on the customer name/organization name you provide.
- \*\*\* Once customer has completed the payment, no refund can be made.

8

- ① Fill out the Customer Details
- ② Choose Payment method, and upon payment, the carbon offset is complete
  - \* Please fill in Customer Details in English.
  - \*\* The carbon offset certificate will be presented based on the customer name/organization name you provide.
  - \*\*\* Once customer has completed the payment, no refund can be made.

9

- ① Fill out the Customer Details
- ② Choose Payment method, and upon payment, the carbon offset is complete
  - \* Please fill in Customer Details in English.
  - \*\* The carbon offset certificate will be presented based on the customer name/organization name you provide.
  - \*\*\* Once customer has completed the payment, no refund can be made.