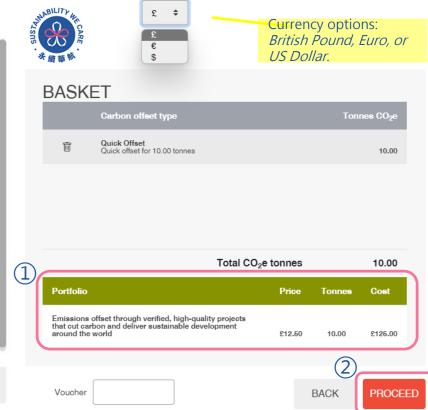

#### BASKET

|   | our on our type                                                        | 10111100 0020 |  |
|---|------------------------------------------------------------------------|---------------|--|
| Î | Flight Flight (1 passenger(s), one way, cargo) from Taipei to Shanghai | 42.16         |  |

Total CO<sub>2</sub>e tonnes

Portfolio Price Tonnes Cost

Emissions offset through verified, high-quality projects that cut carbon and deliver sustainable development around the world \$12.50 42.16 £527.06

Voucher

**PROCEED** 

42.16