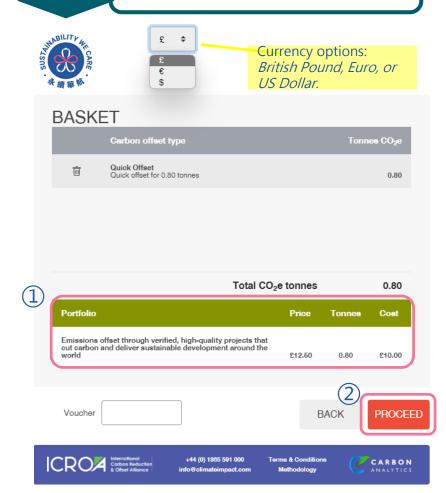

#### BASKET

|   | our on our type                                                        | 10111100 0020 |  |
|---|------------------------------------------------------------------------|---------------|--|
| Î | Flight Flight (1 passenger(s), one way, cargo) from Taipei to Shanghai | 42.16         |  |

Total CO<sub>2</sub>e tonnes

Portfolio Price Tonnes Cost

Emissions offset through verified, high-quality projects that cut carbon and deliver sustainable development around the world \$12.50 42.16 £527.06

Voucher

**PROCEED** 

42.16