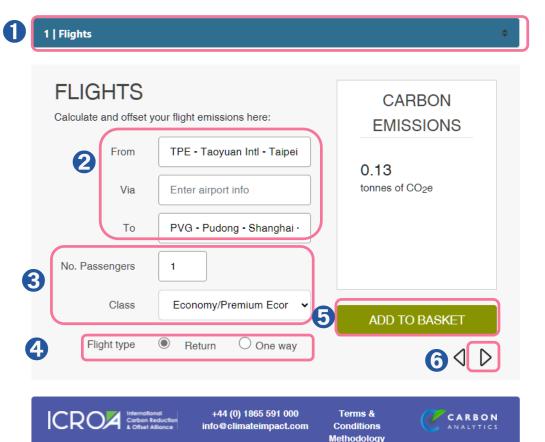

C II . One-off offset

 ${\mathcal P}$  I . Offset flight emissions

 $\mathcal{P}$  I . Offset flight emissions

Basket Total: 0.13 tCO2e

- Enter your flight details:

   Departure/Arrival airport name/code
  - Transfer airport name/code\* if any
- Enter your flight details:

  Number of passengers
  - Class
- Select your flight type
   Return or One way
- Add to Basket
- 6 Click the next button

\*Please refer to your electronic ticket or use the <u>IATA airport</u> code search engine to find the airport code.