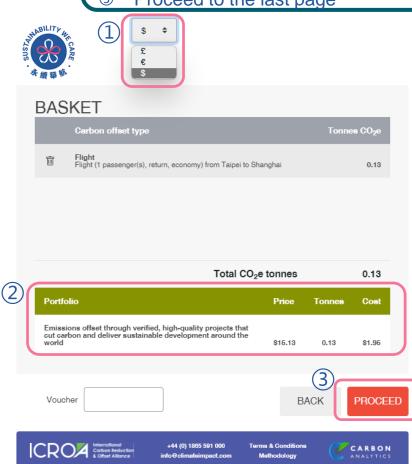

PI. Offset flight emissions

7

Select Project\*

\*To support mixed project portfolio of global renewable energy and clean cookstoves.

① Currency options: British Pound,Euro, or US Dollar.

- ② Confirm your Basket Portfolio
- 3 Proceed to the last page

#### Climate Impact mixed portfolio

Our Climate Impact mixed portfolio is specially selected to provide a mix of the highest-quality Emission Reductions from some of our favourite projects and including a range of methodologies, whilst also delivering the most sustainable development impact – and all at an affordable price per tonne.

£ 12.50 per tCO2e

SELECT THESE PROJECTS

BACK