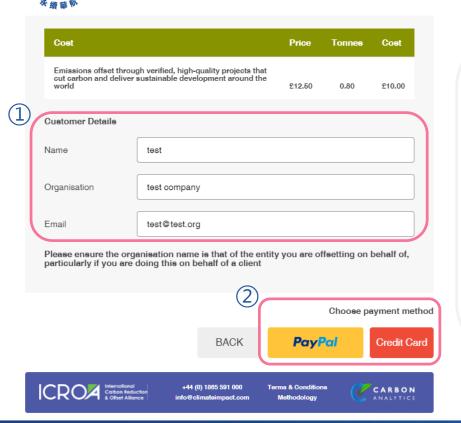

#### Carbon Offsetting Steps for Passengers PI. Offset flight emissions

9

- Fill out the Customer Details
- Choose Payment method, and upon payment, the carbon offset is complete
- \* Please fill in Customer Details in English.
- \*\* The carbon offset certificate will be presented based on the customer name/organization name you provide.
- \*\*\* Once customer has completed the payment, no refund can be made.

8

- ① Fill out the Customer Details
- ② Choose Payment method, and upon payment, the carbon offset is complete
  - \* Please fill in Customer Details in English.
  - \*\* The carbon offset certificate will be presented based on the customer name/organization name you provide.
  - \*\*\* Once customer has completed the payment, no refund can be made.

9

- ① Fill out the Customer Details
- ② Choose Payment method, and upon payment, the carbon offset is complete
  - \* Please fill in Customer Details in English.
  - \*\* The carbon offset certificate will be presented based on the customer name/organization name you provide.
  - \*\*\* Once customer has completed the payment, no refund can be made.

ICROA Infernational Carbon Reduction & Offset Alliance

+44 (0) 1865 591 000 fo@climateimpact.com erma & Conditiona Methodology CARBON

C II. One-off offset

8

- ① Fill out the Customer Details
- 2 Choose Payment method, and upon payment, the carbon offset is complete
  - \* Please fill in Customer Details in English.
  - \*\* The carbon offset certificate will be presented based on the customer name/organization name you provide.
  - \*\*\* Once customer has completed the payment, no refund can be made.