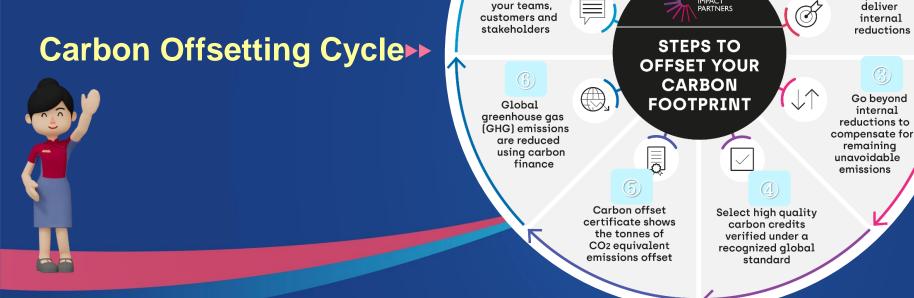

Then **First** Finally "Net Zero Carbon" Flight = Calculate Carbon Footprint + Reduce Emissions + Offset

Communicate

vour climate

action and

engage

Continue to

reduce your CO2

emissions

Define and

measure your

carbon footprint

Set aoals

to reduce

carbon footprint and

deliver

internal

reductions

Go beyond

internal

reductions to

remaining

unavoidable

emissions

How to reduce carbon emissions? ▶▶